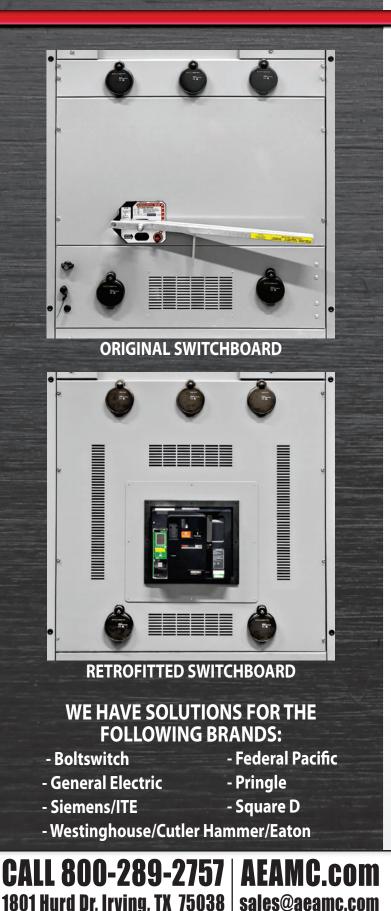

## WE PROVIDE CUSTOM ENGINEERED SOLUTIONS

Advanced Electrical & Motor Controls specializes in life extension programs for bolted pressure switches. We retrofit a new current-series circuit breaker to replace the existing bolted pressure switch. We can utilize a variety of replacement circuit breakers, including the Square D MTZ, Eaton MDS, ABB Emax and Power Break II.

The retrofitted circuit breaker will lower the Incident Energy Level to create a safe work environment. We can add remote operation along with communication. Our staff will provide a recommended retrofill unit that adapts into the existing switchboard with minimal modifications to the existing switchboard. The retrofill kit is supplied with detailed instructions, drawings, and hardware required for field installation.